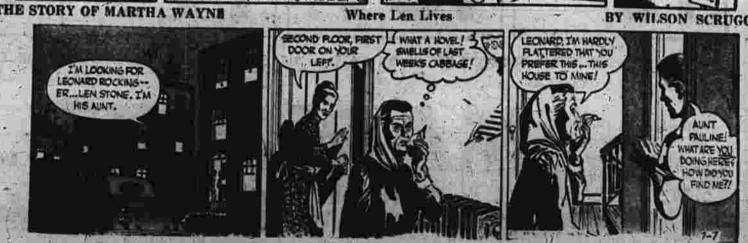

might at 8 o'clock at the club.

Mrs. William L. Psimer and children, Sharon and Billie, of 288
Fern St., left yesterday for Denver, Colo., where they will visit with Mrs. Palmer's family. Mr. Palmer's family. Mr. Palmer plans to join them for two weeks the latter part of July.