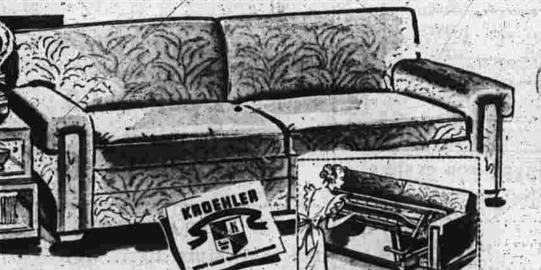

LIVING ROOM SUITE—WAS 159.95 3-pc. sectional innerspring backs and seats. Color, brown tweed.

OCCASIONAL CHAIRS—WERE 52.95 Covered in duran plastic. Colors, green and

BEDROOM SUITE-WAS 189.95 2-pc. Harvest Oak. Full size bookcase, head- 159.88 board; triple dresser.