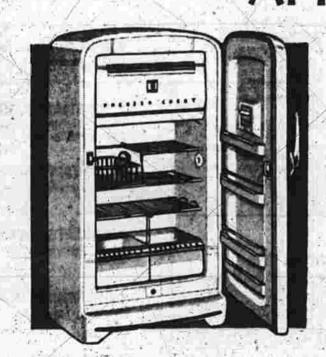

Tel. JAckson 8-2161

See Pages 19 to 36

191 CENTER STREET

MANCHESTER

TEL. MITCHELL 3-5168

289.95 REFRIGERATOR 264.88

9 cu. ft.—with completely automatic defrost system. Many extras, too-full-width freezer, twin food fresheners, temperature controlled butter conditioner, 4 door shelves. New sliding basket for tall bottles. Ask about Terms.