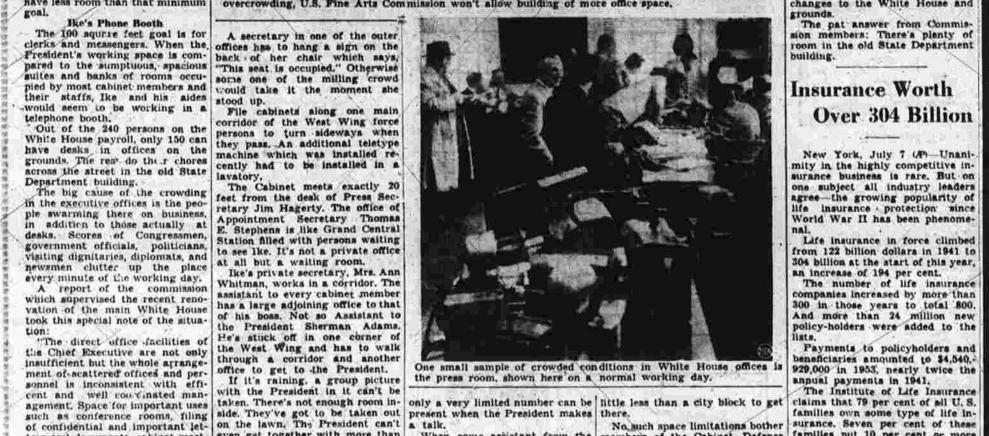

d at 1600 Pennsylvania Avenue is revealed by a new Administration economy program.
General Services Administration, Uncle Sam's housekeeping
agency, is out to save on federal office space by reducing each employe to an average of 100 square feet of working space. The present average is 112 square feet.

However, White House architects estimate the employes

MATTRESSES

and BOX SPRINGS

A group of mattresses and Box Springs made by Simmons, Crimson Shield and Gold Bond, all at one low

SOLID

MAPLE CHESTS

only two in stock. Solid rock maple.

ot a small 4-drawer chest but a full

re-drawer. Drawers are dovetailed. nter guided, and dustproofed. Sold

MAPLE BEDS

nished in a warm mellow maple fin-

sh. Perfect for that extra room or

he summer cottage. Matching chests

MarLOW

oo at 39.75.



such as conference rooms, filing on the lawn. The President can't of confidential and important letters and documents, cabinet meet—even get together with more than the president makes there.

In a such as conference rooms, filing on the lawn, The President can't a talk.

No such space limitations bother surance. Seven per cent of these families put 10 per cent or more members of the Cabinet. Defense ings, press conferences, and the 50 persons in a White House of the like, is entirely inadequate."

Any visitor to the White House

Even the brand new TV room

East Wing is summoned to the Secretary Charles Wilson has a private dining room in the Penta-surance premiums. And in the Jack Martin who works on legis-gon adjoining his office, which is \$5,000 to \$7,499 income group, 93

TABLES

*