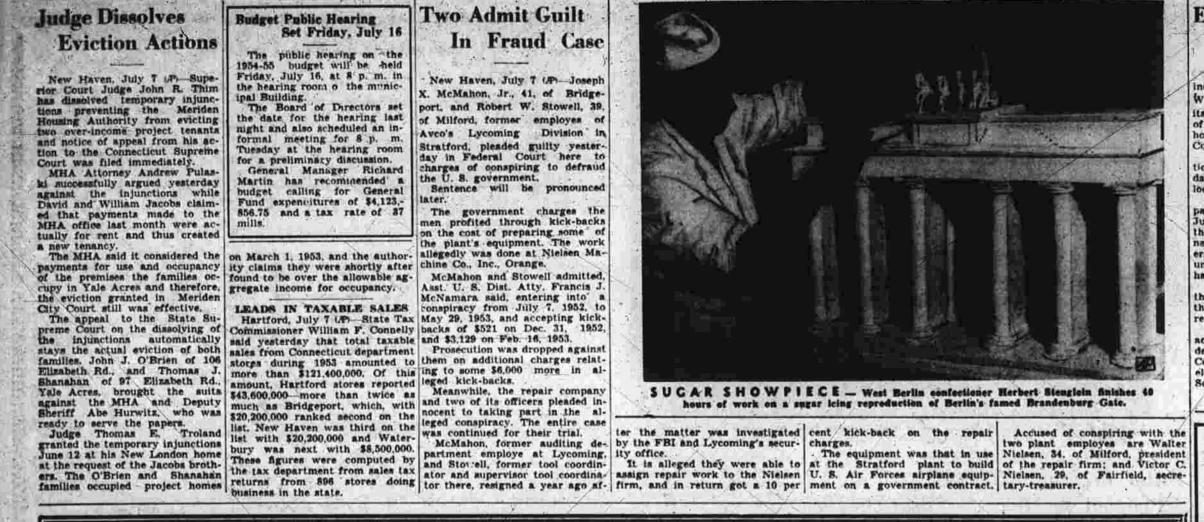

# Manchester Evening Herald

Manchester Days Start Thursday

Girl, 7, Killed Four Dead As Jet Hits President Firmly Opposed As Jet Hits Kansas City Kansas City Kansas City Kansas City Regarded daughter of a Baltimore attorney and labor lead er, was kidnaped from the home of her grandparents here of the gra

7-year-old daughter of a Baltimore attorney and labor leader, was kidnaped from the home of her grandparents here today, raped and beaten to death. Police found the child's nude and brutally battered body in a clump of bushes off fashionable Bayshore Drive five hours after her mother, Mrs. Shirley Roberts, reported her missing.

She had been beaten on the head with a heavy instrument and a piece of gauze was knotted about her throat. Her filmsy seersucker nightgown, white with red polks dots, lay eight feet from the body.

Put Up Fight

the body.

Put Up Fight

Judith Ann's little body was caked with blood and dirt, indicating she put up a brave fight for her lite.

Police said the killer sneaked into the home of the grandparents. Mr. and Mrs. Harry Rosenberg, about 1 a. m., stole the keys to Rosenberg's car from his trousers pocket, and took the child from the studio couch in the living room where she was sleeping.

Mrs. Rosenberg was awakened by the sound of the car roaring out of the driveway. Bhe found the child missing and the front door standing open.

Police were called at 1:10 a. m. Four hours and 10 minutes later, they found the Rosenberg car abandoned in the strip of sandy land between Bayahore Drive and the shore of Biscayne Bay. Its wheels were mired in the sand and tire marks showed the driver. The child's father, James Roberting was away from home confering with a woman client seeking the content of the car.