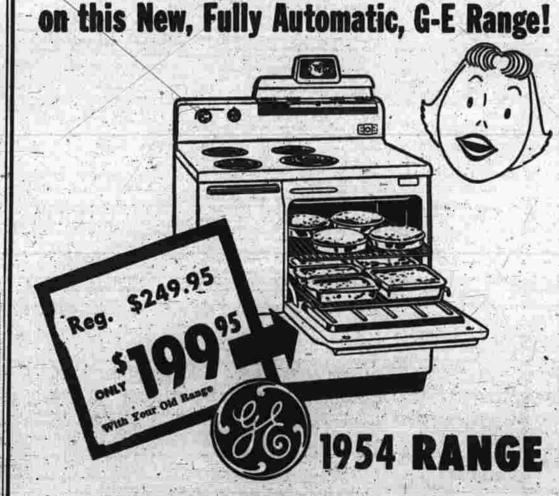

Tel. JAckson 8-2161

See Pages 19 to 36

191 CENTER STREET

MANCHESTER

TEL. MITCHELL 3-5168

289.95 REFRIGERATOR 264.88

9 cu. ft.—with completely automatic defrost system. Many extras, too-full-width freezer, twin food fresheners, temperature controlled butter conditioner, 4 door shelves. New sliding basket for tall bottles. Ask about Terms.