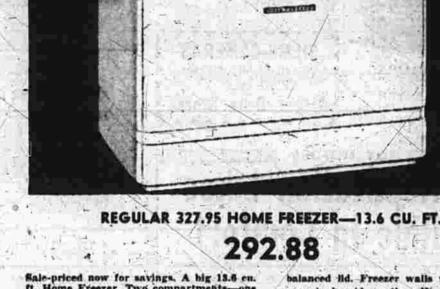

t. Home Freezer. Two compartments—one for fast-freezing. 2 wire baskets and 2 dividers make it easy to keep foods sorted, Freezer holds 476 lbs. of frozen food. Automatic interior light and easy-to-lift counter-

balanced lid. Freezer walls will not sweat even in humid weather, Wrap-around condenser and dense Thermex insulation give really, efficient protection. Ask about Wards Monthly Payment Plan.

REG. 124.95 WASHER